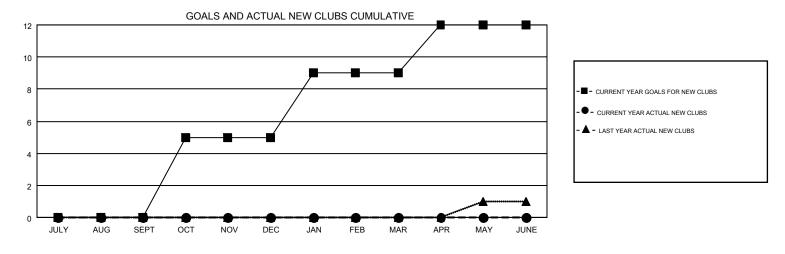

## GMT MONTHLY MEMBERSHIP PROGRESS REPORT

Results as of: 9/30/2019

Multiple District 5

**LOCATION: NORTH DAKOTA** 

| GMT: OPEN     |               |             |               | _                              |                           |                         | GMT CA 1                                     |  |
|---------------|---------------|-------------|---------------|--------------------------------|---------------------------|-------------------------|----------------------------------------------|--|
|               | Club          | os .        |               | Members  RESULTS FOR 2019-2020 |                           |                         |                                              |  |
|               | RESULTS FOR   | R 2019-2020 |               |                                |                           |                         |                                              |  |
| QUARTER       | NEW CLUB GOAL | NEW CLUBS   | DROPPED CLUBS | QUARTER                        | MEMBER GROWTH NET<br>GOAL | MEMBER GROWTH<br>ACTUAL | DROPPED MEMBERS ACTUAL (including transfers) |  |
| JULY/AUG/SEPT | 0             | 0           | 1             | JULY/AUG/SEPT                  | 79                        | 178                     | 219                                          |  |
| OCT/NOV/DEC   | 5             | 0           | 0             | OCT/NOV/DEC                    | 130                       | 0                       | 0                                            |  |
| JAN/FEB/MAR   | 4             | 0           | 0             | JAN/FEB/MAR                    | 175                       | 0                       | 0                                            |  |
| APR/MAY/JUNE  | 3             | 0           | 0             | APR/MAY/JUNE                   | 91                        | 0                       | 0                                            |  |