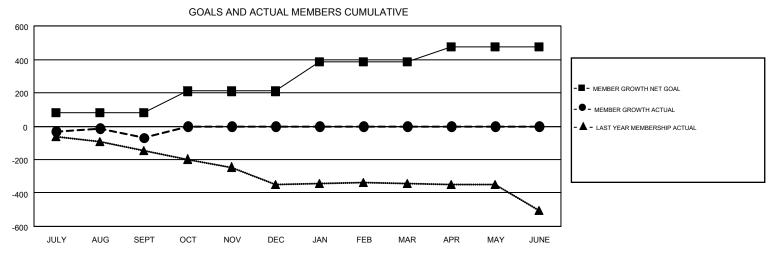

## GMT MONTHLY MEMBERSHIP PROGRESS REPORT

Results as of: 9/30/2019

Multiple District 5

**LOCATION: NORTH DAKOTA** 

| GMT: OPEN     |               |             |               | _                              |                           |                         | GMT CA 1                                     |  |
|---------------|---------------|-------------|---------------|--------------------------------|---------------------------|-------------------------|----------------------------------------------|--|
|               | Club          | os .        |               | Members  RESULTS FOR 2019-2020 |                           |                         |                                              |  |
|               | RESULTS FOR   | R 2019-2020 |               |                                |                           |                         |                                              |  |
| QUARTER       | NEW CLUB GOAL | NEW CLUBS   | DROPPED CLUBS | QUARTER                        | MEMBER GROWTH NET<br>GOAL | MEMBER GROWTH<br>ACTUAL | DROPPED MEMBERS ACTUAL (including transfers) |  |
| JULY/AUG/SEPT | 0             | 0           | 1             | JULY/AUG/SEPT                  | 79                        | 178                     | 219                                          |  |
| OCT/NOV/DEC   | 5             | 0           | 0             | OCT/NOV/DEC                    | 130                       | 0                       | 0                                            |  |
| JAN/FEB/MAR   | 4             | 0           | 0             | JAN/FEB/MAR                    | 175                       | 0                       | 0                                            |  |
| APR/MAY/JUNE  | 3             | 0           | 0             | APR/MAY/JUNE                   | 91                        | 0                       | 0                                            |  |